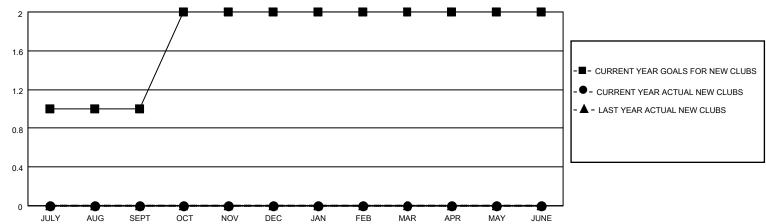

## District 35 O

| Clubs         |               |             |               | Members               |                       |                         |                                                    |  |
|---------------|---------------|-------------|---------------|-----------------------|-----------------------|-------------------------|----------------------------------------------------|--|
|               | RESULTS FOR   | R 2020-2021 |               | RESULTS FOR 2020-2021 |                       |                         |                                                    |  |
| QUARTER       | NEW CLUB GOAL | NEW CLUBS   | DROPPED CLUBS | QUARTER MEMB          | ER GROWTH NET<br>GOAL | MEMBER GROWTH<br>ACTUAL | DROPPED<br>MEMBERS ACTUAL<br>(including transfers) |  |
| JULY/AUG/SEPT | 1             | 0           | 0             | JULY/AUG/SEPT         | 50                    | 47                      | 42                                                 |  |
| OCT/NOV/DEC   | 1             | 0           | 0             | OCT/NOV/DEC           | 40                    | 22                      | 24                                                 |  |
| JAN/FEB/MAR   | 0             | 0           | 0             | JAN/FEB/MAR           | 50                    | 0                       | 0                                                  |  |
| APR/MAY/JUNE  | 0             | 0           | 0             | APR/MAY/JUNE          | 50                    | 0                       | 0                                                  |  |

#### GOALS AND ACTUAL NEW CLUBS CUMULATIVE