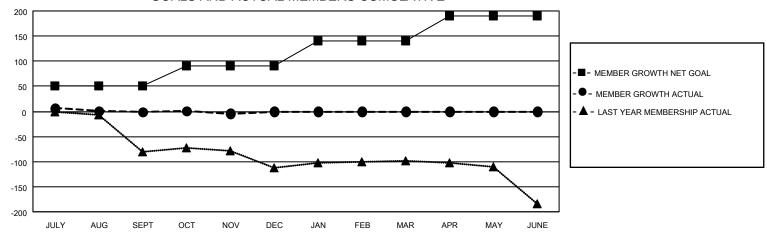

## District 35 O

| Clubs         |               |             |               | Members               |                       |                         |                                                    |  |
|---------------|---------------|-------------|---------------|-----------------------|-----------------------|-------------------------|----------------------------------------------------|--|
|               | RESULTS FOR   | R 2020-2021 |               | RESULTS FOR 2020-2021 |                       |                         |                                                    |  |
| QUARTER       | NEW CLUB GOAL | NEW CLUBS   | DROPPED CLUBS | QUARTER MEMB          | ER GROWTH NET<br>GOAL | MEMBER GROWTH<br>ACTUAL | DROPPED<br>MEMBERS ACTUAL<br>(including transfers) |  |
| JULY/AUG/SEPT | 1             | 0           | 0             | JULY/AUG/SEPT         | 50                    | 47                      | 42                                                 |  |
| OCT/NOV/DEC   | 1             | 0           | 0             | OCT/NOV/DEC           | 40                    | 22                      | 24                                                 |  |
| JAN/FEB/MAR   | 0             | 0           | 0             | JAN/FEB/MAR           | 50                    | 0                       | 0                                                  |  |
| APR/MAY/JUNE  | 0             | 0           | 0             | APR/MAY/JUNE          | 50                    | 0                       | 0                                                  |  |

#### GOALS AND ACTUAL MEMBERS CUMULATIVE

| DROPPED CLUBS: 0          |    | 17 CLUBS OF 51 ADDED 1 OR MORE | GENDER DISTRIBUTION        |              |     |
|---------------------------|----|--------------------------------|----------------------------|--------------|-----|
|                           |    | NEW MEMBERS                    | MALE                       | 594 (50.17%) |     |
|                           |    |                                | FEMALE                     | 590 (49.83%) |     |
| DROPPED MEMBERS           |    |                                |                            |              |     |
| DECEASED                  | 8  | CLICK HERE FOR CUMULATIVE      | TOTAL FAMILY UNIT MEMBERS  |              | 370 |
| CLUB CANCELLED 0 OTHER 58 |    | MEMBERSHIP DATA                | FAMILY MEMBERS PAYING HALF |              | 400 |
|                           |    |                                |                            |              | 190 |
| TOTAL                     | 66 |                                |                            |              |     |